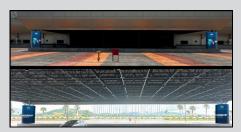

## **Branding Space**

1 x MIEC Hall Roof Top 'Welcome' Stickers Facing to Tarmac (Exclusive) Size: 40m (L) x 4.8m (Ht.)

USD 10,000

1 x MIEC Hall Roof Top Stickers Right (Exclusive) Size: 20.5m (W) x 4.8m (Ht.)

USD 10,000

1 x MIEC Hall Roof Top Stickers Left (Exclusive) Size: 20.5m (W) x 4.8m (Ht.)

USD 10,000

1 x Airport Langkawi 'Welcome' Arch Size: 6.5m (W) x 4.8m (Ht.)

USD 10,000

1 Sets x Fence Branding at Aircraft Tarmac Size: 15m (W) x 4ft (Ht.) RMAF