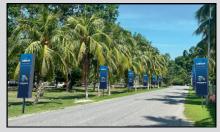

## **Branding Space**

2 x Box Up Pillar @ Airport Size: 2.7m (W) x 2.2m (Ht.)

1 x Huge LED Screen @ Entrance of Ballroom

1 x Roadside Arch 2 (Toward Resort World Maritime Side)

USD 3,000

40 x Bunting & Banner at Resorts World Side Deck

USD 5,000

1 x Signage @ Gate 1, MIEC

USD 500

1 x Box Up Pillar @ Airport Size: 1m (W) x 3m (Ht.)

USD 3,000

1 x Roadside Arch at Airport Roundabout Towards Airport Wings Hotel

USD 3,000

1 x Roadside Arch at Airport Roundabout towards MIEC Hall