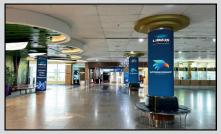

## **Branding Space**

14 x Main Lobby Pillar Wraps Size: 3.0m (W) x 5.0m (Ht.)

USD 5,000

1 x Awning entrance at Hall A (View from Outside) Size: 9.5m (W) x 10.8, (Ht.)

USD 8,000

1 x Entrance Arch at Hall A (View from Inside) Size: 6m (W) x 4m (Ht.)