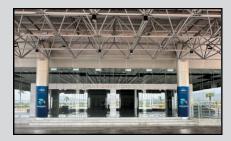

## **Branding Space**

14 x Main Lobby Pillar Wraps Size: 3.0m (W) x 5.0m (Ht.)

USD 5,000

1 x Awning entrance at Hall A (View from Outside) Size: 9.5m (W) x 10.8, (Ht.)

USD 8,000

1 x Entrance Arch at Hall A (View from Inside) Size: 6m (W) x 4m (Ht.)