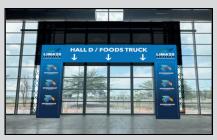

USD 8,000

4 x Giant Buntings at The Main Building Size: 6m (Ht. x 5m (W)

USD 5,000

5 x Main Walkaway Advertisement (Side Fencing) Size: 3m (L) x 1.5m (W)

USD 2,000

4 x Advertisement on Walls - Hall A and C Size: 6m (L) x 3m (W)