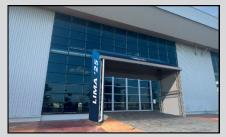

USD 10,000

1 x MIEC Hall Roof Top Stickers Left (Exclusive) Size: 20.5m (W) x 4.8m (Ht.)

USD 10,000

1 x Airport Langkawi 'Welcome' Arch Size: 6.5m (W) x 4.8m (Ht.)

USD 10,000

1 Sets x Fence Branding at Aircraft Tarmac Size: 15m (W) x 4ft (Ht.) RMAF

USD 5,000

2 x Porch Pillar Wraps Size: 5.66m (W) x 3.3m (Ht.)

USD 5,000