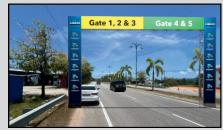

USD 5,000

1 x Signage @ Gate 1, MIEC

USD 500

1 x Box Up Pillar @ Airport Size: 1m (W) x 3m (Ht.)

USD 3,000

1 x Roadside Arch at Airport Roundabout Towards Airport Wings Hotel

USD 3,000

1 x Roadside Arch at Airport Roundabout towards MIEC Hall

USD 3,000

500 pcs x Bunting Along Roadside Airport, Pantai Chenang, Pantai Tengah towards Resorts World Lobby

USD 15,000

1 x Signage @ Gate 2, MIEC

USD 500 SU

1 x Backdrop @ VVIP Viewing Gallery

USD 3,000

1 x Roadside Arch 1 (From Kuah Town towards Airport/MIEC Hall)