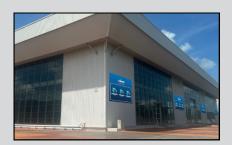

USD 8,000

4 x Giant Buntings at The Main Building Size: 6m (Ht. x 5m (W)

USD 5,000

5 x Main Walkaway Advertisement (Side Fencing) Size: 3m (L) x 1.5m (W)

USD 2,000

4 x Advertisement on Walls - Hall A and C Size: 6m (L) x 3m (W)