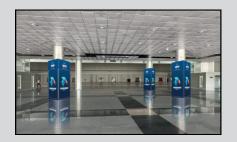

## **Branding Space**

14 x Main Lobby Pillar Wraps Size: 3.0m (W) x 5.0m (Ht.)

USD 5,000

1 x Awning entrance at Hall A (View from Outside) Size: 9.5m (W) x 10.8, (Ht.)

USD 8,000

1 x Entrance Arch at Hall A (View from Inside) Size: 6m (W) x 4m (Ht.)