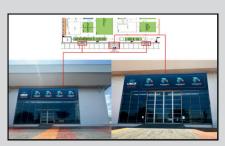

## **Branding Space**

14 x Main Lobby Pillar Wraps Size: 3.0m (W) x 5.0m (Ht.)

USD 5,000

1 x Awning entrance at Hall A (View from Outside) Size: 9.5m (W) x 10.8, (Ht.)

USD 8,000

1 x Entrance Arch at Hall A (View from Inside) Size: 6m (W) x 4m (Ht.)