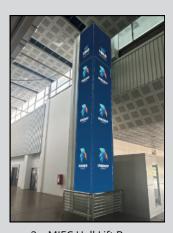

## **Branding Space**

2 x Box Up Pillar @ Airport Size: 2.7m (W) x 2.2m (Ht.)

1 x Huge LED Screen @ Entrance of Ballroom

1 x Roadside Arch 2 (Toward Resort World Maritime Side)

USD 3,000

40 x Bunting & Banner at Resorts World Side Deck