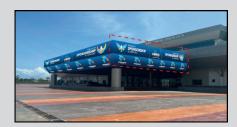

USD 10,000

1 x MIEC Hall Roof Top Stickers Left (Exclusive) Size: 20.5m (W) x 4.8m (Ht.)

USD 10,000

1 x Airport Langkawi 'Welcome' Arch Size: 6.5m (W) x 4.8m (Ht.)

USD 10,000

1 Sets x Fence Branding at Aircraft Tarmac Size: 15m (W) x 4ft (Ht.) RMAF