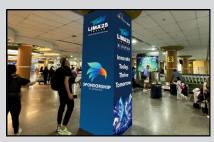

## **Branding Space**

14 x Main Lobby Pillar Wraps Size: 3.0m (W) x 5.0m (Ht.)

USD 5,000

1 x Awning entrance at Hall A (View from Outside) Size: 9.5m (W) x 10.8, (Ht.)

USD 8,000

1 x Entrance Arch at Hall A (View from Inside) Size: 6m (W) x 4m (Ht.)