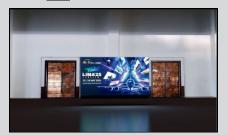

USD 8,000

4 x MIEC Hall Level 1 & 2 Wall (Royal, PM, VIP Viewing Deck) Size: 4.4m (W) x 3.7m (Ht.)

USD 10,000

2 x MIEC Side Facade Top Graphic Size: 17m x 11mH Bottom Graphic Size: 17m x 4mH

USD 10,000

2 x Main Entrance Pillar Wrap

USD 10,000

2 x MIEC Hall Lift Banner Size: 1.5m x 9.8mH

USD 3,000

2 x Glass Panel Branding at Hall A

USD 10,000

1 x Welcome Banner @ Airport Size: 7m x 0.7mH

USD 3,000